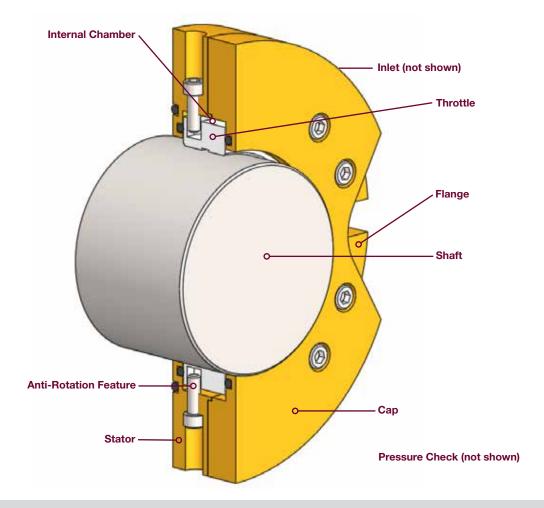

### **AM ROTARY VALVE TECHNICAL DATA**

The compact design is custom engineered to fit the unique, tight spaces in rotary valve applications and provide superior, permanent protection against product leakage.